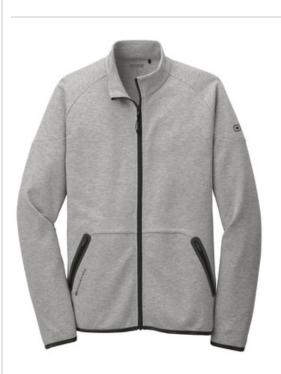

# OGIO<sup>®</sup> ENDURANCE Origin Jacket. OE503

COTTON-RICH SOFTNESS STAY-COOL WICKING LAYERABLE WARMTH

- 64/36 cotton/poly flatback knit
- OGIO Endurance heat transfer label for tag-free comfort
- Zip-through collar
- Exposed coil zipper with molded cord pull
- Stacked O heat transfers at center back
- Welded front zippered pockets with locking pulls
- O Endurance heat transfer at right pocket
- Raglan sleeves with welded, articulated elbows
- O heat transfer at upper left sleeve
- OGIO binding at cuffs and hem
- Slight drop tail hem