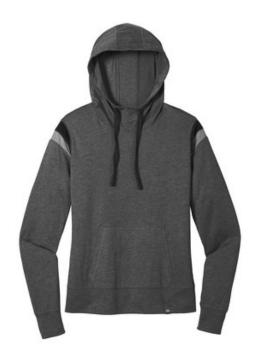

# New Era <sup>®</sup> Ladies Heritage Blend Varsity Hoodie LNEA108

A cropped fit and sport-inspired stripes make this extra-soft hoodie the one to choose for game day or any day.

- 4.4-ounce, 60/40 ring spun combed cotton/poly, 30 singles
- 3-panel hood
- Heat transfer label for tag-free comfort
- Tonal twill drawcords
- Metal eyelets
- Tonal and contrast self-fabric stripes at shoulders
- Sits at high hip
- Front pouch pocket
- Self-fabric band on sleeve hems and hem
- Woven New Era badge at hem