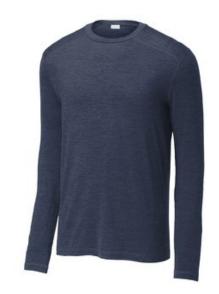

# Sport-Tek <sup>®</sup> Exchange 1.5 Long Sleeve Crew. ST710

Why did we name this stretchable crew the 1.5? Because it's light enough to wear as a tee, but warm enough to be a light layer.

- 5.6-ounce, 88/12 poly/spandex
- Removable tag for comfort and relabeling
- Coverstitch seams throughout